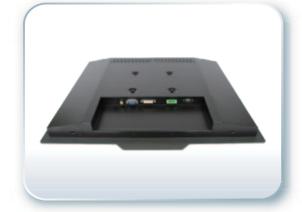

| System                       |                                              |
|------------------------------|----------------------------------------------|
| On Screen Display<br>Control | Rear side as standard, front side for option |
| External I/O Port            | 1 x VGA                                      |
|                              | 1 x DVI                                      |
|                              | 1 x AV                                       |
|                              | 1 x S-Video                                  |
|                              | 1 x 3 Pin DC power input terminal block      |
|                              | 1 x USB for touch                            |
| Power Input                  | 11~32V DC                                    |
| Touch Screen                 | Projected Capacitive Touch                   |
| Light Transmission           | 90%                                          |