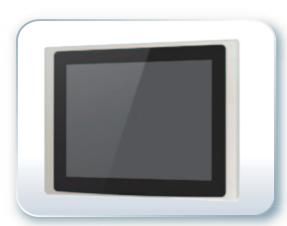

## Features / P

- Flat Panel Design
- Aluminum front Bezel and Steel Chassis

**Projected Capacitive Touch Display** 

- Projected Capacitive Touch
- OSD Keypad Control at rear side, front side for option
- Wide Range 11~32V DC Power Input

Industrial Display