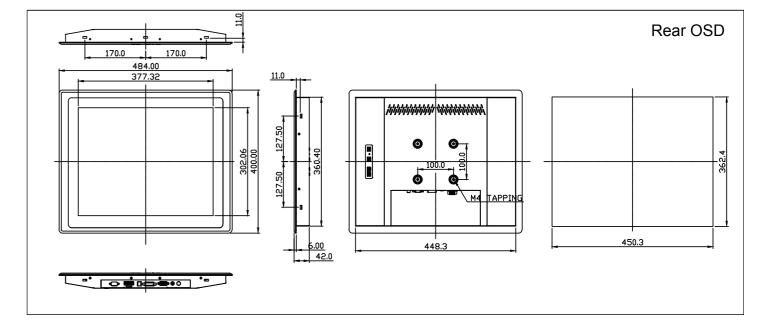

| Mechanical   |                                        |
|--------------|----------------------------------------|
| Construction | Aluminum front Bezel and Steel Chassis |
| IP Rating    | Front Panel IP65                       |
| Mounting     | Panel / VESA 100x100 Mount             |
| Dimension    | 484x400x42 (Rear OSD)                  |
|              | 484x416x42 (Front OSD)                 |
| Net Weight   | 5.9kgs                                 |