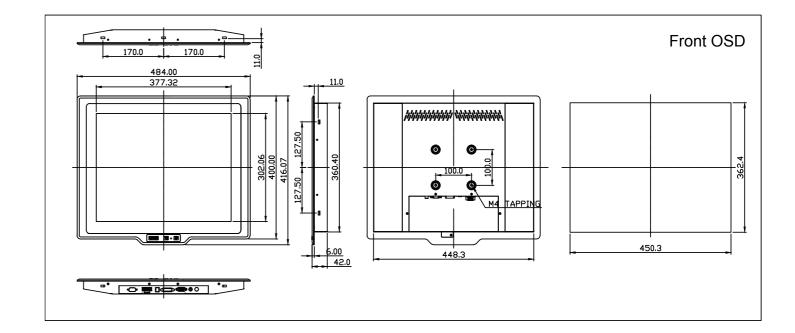

| Mechanical   |                                        |
|--------------|----------------------------------------|
| Construction | Aluminum front Bezel and Steel Chassis |
| IP Rating    | Front Panel IP65                       |
| Mounting     | Panel / VESA 100x100 Mount             |
| Dimension    | 484x400x42 (Rear OSD)                  |
|              | 484x416x42 (Front OSD)                 |
| Net Weight   | 5.9kgs                                 |